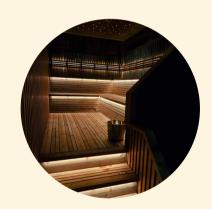

# YOUR CUSTOM SAUNA

- Thermally Modified Wood: Elegant, durable, and built for sauna conditions.
- Kuuma or Homecraft Sauna Stove: Reliable heat from master North American builders.
- Three-Tier Bench System: Customizable heat zones for optimal comfort.
- **Slatted Flooring**: Ventilation, drainage, and easy cleaning.
- Accented Windows: Natural light without compromising heat.
- Intelligent Ventilation: Fresh air and warmth in perfect harmony.
- **Durable Metal Frame**: Longevity, stability, and effortless transport.
- Built to Last: Decades of enjoyment with proper care.