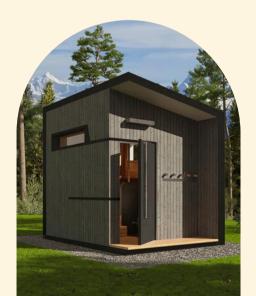

# YOUR CUSTOM SAUNA

- Thermally Modified Wood: Elegant, durable, and built for sauna conditions.
- Kuuma or Homecraft Sauna Stove: Reliable heat from master North American builders.
- Three-Tier Bench System: Customizable heat zones for optimal comfort.
- **Slatted Flooring**: Ventilation, drainage, and easy cleaning.
- Accented Windows: Natural light without compromising heat.
- Intelligent Ventilation: Fresh air and warmth in perfect harmony.
- **Durable Metal Frame**: Longevity, stability, and effortless transport.
- Built to Last: Decades of enjoyment with proper care.