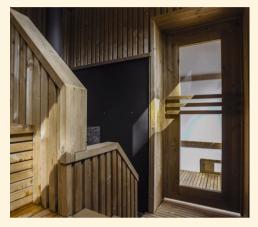

# YOUR CUSTOM SAUNA

- Thermally Modified Wood: Elegant, durable, and built for sauna conditions.
- Kuuma or Homecraft Sauna Stove: Reliable heat from master North American builders.
- Three-Tier Bench System: Customizable heat zones for optimal comfort.
- **Slatted Flooring**: Ventilation, drainage, and easy cleaning.
- Accented Windows: Natural light without compromising heat.
- Intelligent Ventilation: Fresh air and warmth in perfect harmony.
- **Durable Metal Frame**: Longevity, stability, and effortless transport.
- Built to Last: Decades of enjoyment with proper care.